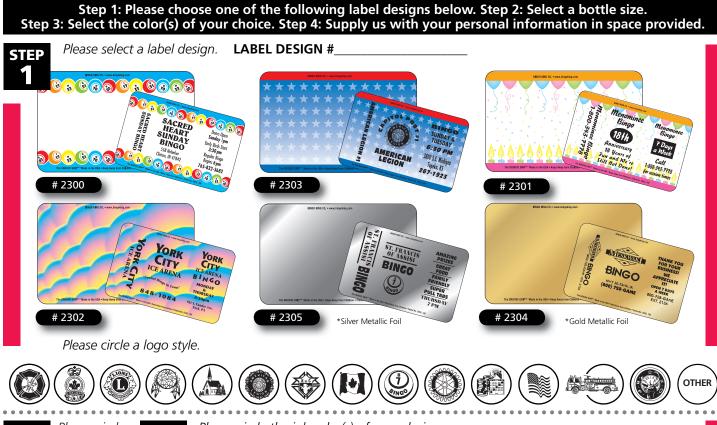

Please circle a bottle size.

80 mL

110 mL

Please circle the ink color(s) of your choice.

FOR SMALL QUANTITY: Black imprint on a color match sleeve. (Minimum Order: 5 Cases, 144 bottles/case) FOR LARGE QUANTITY: Full color imprint. (Minimum Order: 25,000 Labels or 25,000 Sleeves for best pricing)

Please use this space to provide reference for your custom label art.